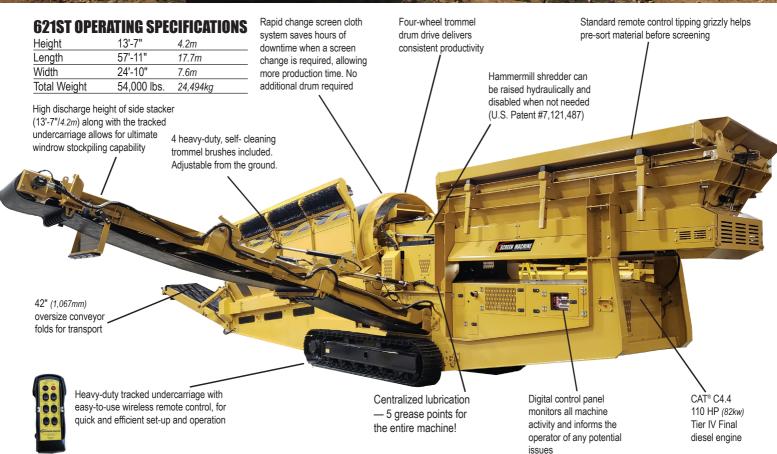

# **621ST Trommel Specifications**

# TROMMEL SCREEN

- 6' x 21' (1.8m x 6.4m) trommel drum
- 340 Sq. Feet (31.6 Sq. Meters) of actual screen cloth
- Cable/hinge lock design (Rapid Change System) allows quick screen replacement. No additional drum purchase required
- 4 self-cleaning brushes, adjustable from the ground, maintain efficient screen processing performance
- Screens included are standard wire cloth 3/8" 2" (10mm 50mm)
- · Heavy-duty steel drum shell with large triangular tumbling paddles
- · Four-wheel trommel drum drive
- Barrel angle adjustable from 0-6°

#### **POWER SYSTEMS and STRUCTURE**

- CAT® 110 HP (82kw) Tier IV Final diesel engine
- 80 gallon (302L) fuel tank allows 16+ hours of continuous run-time
- 120 gallon (454L) hydraulic tank with cooler
- Tracked undercarriage with 16" (400mm) shoe width

#### **HOPPER/FEEDER**

- 6.5 Cu. Yard hopper (5 Cu. Meter)
- 42" (1,067mm) belt
- Tipping grizzly —removable, adjustable, remote controlled (see above)
- · Temporary feeder shut-off on trommel overload

## **CONVEYOR/BELTS**

- Overs belt is 42" (1,067mm) wide, 220 PIW
- Side discharge fines belt is 42" (1,067mm) wide, 220 PIW
- Unders belt is 48" (1,220mm) wide
- · Spring-loaded scraper bars
- Four guide rollers per conveyor for belt tracking
- 13-7" (4.2m) discharge height on side conveyor allows direct truck loading

## **UNIQUE FEATURES**

- High-speed hammermill shredder (U.S. Patent #7,121,487) comes standard.
  Lifts hydraulically out of the way when not in use
- Centralized lubrication 5 grease points for the entire machine!

| Height | eight Length |         | Weight    | Trommel      | Trommel   | Conveyor Widths |         | Discharge Heights |        | Engine | Tracks   | Fuel     | Hydraulic |  |
|--------|--------------|---------|-----------|--------------|-----------|-----------------|---------|-------------------|--------|--------|----------|----------|-----------|--|
|        |              |         |           | Size         | Sq Ft     | Overs           | Side    | Overs             | Side   |        |          | Capacity | Capacity  |  |
| 13'-7" | 57'-11"      | 24'-10" | 54,000lbs | 6'-0"x21'-0" | 340 sq ft | 42"             | 42"     | 11'-5"            | 13'-7" | CAT®   | 16" wide | 80gal    | 120gal    |  |
| 4.2m   | 17.7m        | 7.6m    | 24,494kg  | 1.8m         | 31.6 sq m | 1,067mm         | 1,067mm | 3.5m              | 4.2m   | 110 HP | 400mm    | 302L     | 454L      |  |
|        |              |         |           | x6.4m        | ,         |                 |         |                   |        | 82kw   |          |          |           |  |