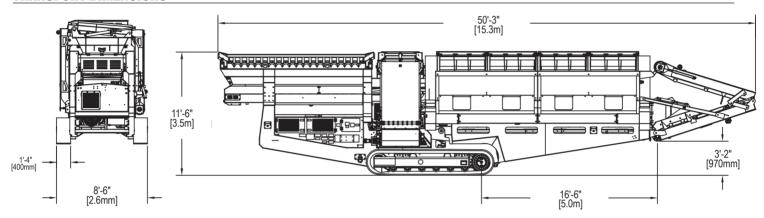

# TRANSPORT DIMENSIONS

| Height | eight Length |         | Weight    | Trommel      | Trommel   | Conveyor Widths |         | Discharge Heights |        | Engine | Tracks   | Fuel     | Hydraulic |  |
|--------|--------------|---------|-----------|--------------|-----------|-----------------|---------|-------------------|--------|--------|----------|----------|-----------|--|
|        |              |         |           | Size         | Sq Ft     | Overs           | Side    | Overs             | Side   |        |          | Capacity | Capacity  |  |
| 13'-7" | 57'-11"      | 24'-10" | 54,000lbs | 6'-0"x21'-0" | 340 sq ft | 42"             | 42"     | 11'-5"            | 13'-7" | CAT®   | 16" wide | 80gal    | 120gal    |  |
| 4.2m   | 17.7m        | 7.6m    | 24,494kg  | 1.8m         | 31.6 sq m | 1,067mm         | 1,067mm | 3.5m              | 4.2m   | 110 HP | 400mm    | 302L     | 454L      |  |
|        |              |         |           | x6.4m        | ,         |                 |         |                   |        | 82kw   |          |          |           |  |