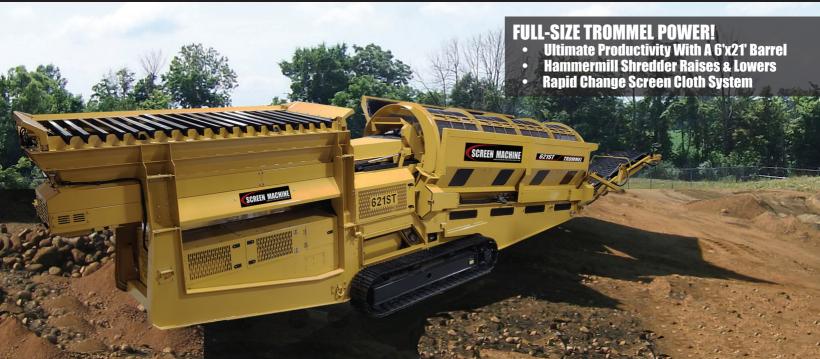

# SCREEN MACHINE 621ST TROMMEL SCREEN PLANT

# TROMMEL SCREEN

- 6' x 21' (1.8m x 6.4m) trommel drum
- 340 Sq. Feet (31.6 Sq. Meters) of actual screen cloth
- Cable/hinge lock design (Rapid Change System) allows quick screen replacement. No additional drum purchase required
- 4 self-cleaning brushes, adjustable from the ground, maintain efficient screen processing performance
- Screens included are standard wire cloth 3/8" 2" (10mm 50mm)
- · Heavy-duty steel drum shell with large triangular tumbling paddles
- · Four-wheel trommel drum drive
- Barrel angle adjustable from 0-6°

## **UNIQUE FEATURES**

- High-speed hammermill shredder (U.S. Patent #7,121,487) comes standard.
  Lifts hydraulically out of the way when not in use
- Centralized lubrication 5 grease points for the entire machine!