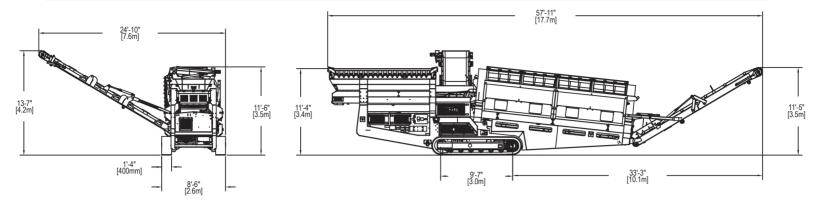

# TRANSPORT DIMENSIONS

| Height | eight Length |         | Weight    | Trommel      | Trommel   | Conveyor Widths |         | Discharge Heights |        | Engine | Tracks   | Fuel     | Hydraulic |  |
|--------|--------------|---------|-----------|--------------|-----------|-----------------|---------|-------------------|--------|--------|----------|----------|-----------|--|
|        |              |         |           | Size         | Sq Ft     | Overs           | Side    | Overs             | Side   |        |          | Capacity | Capacity  |  |
| 13'-7" | 57'-11"      | 24'-10" | 54,000lbs | 6'-0"x21'-0" | 340 sq ft | 42"             | 42"     | 11'-5"            | 13'-7" | CAT®   | 16" wide | 80gal    | 120gal    |  |
| 4.2m   | 17.7m        | 7.6m    | 24,494kg  | 1.8m         | 31.6 sq m | 1,067mm         | 1,067mm | 3.5m              | 4.2m   | 110 HP | 400mm    | 302L     | 454L      |  |
|        |              |         |           | x6.4m        | ,         |                 |         |                   |        | 82kw   |          |          |           |  |