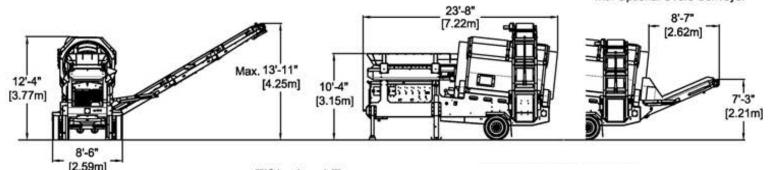

## **612W Trommel Specifications**

with Optional Overs Conveyor

TRANSPORT DIMENSIONS

#### **CONVEYOR/BELTS**

- Unders belt is 42" (1,067mm) wide, 150 PIW
- Side discharge belt is 24" (610mm) wide, 220 PIW
- · Spring-loaded scraper bars made of UHMW
- · Four guide rollers per conveyor for belt tracking
- 13'-11" (4.25m) discharge height on side stacking conveyor accommodates direct truck loading