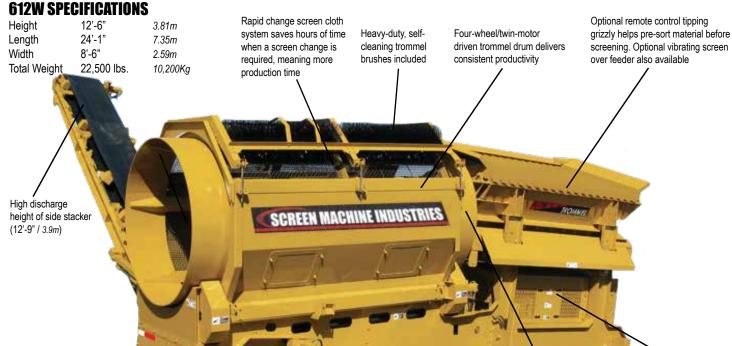

#### TROMMEL SCREEN

- 6' x 12' (1.9m x 3.7m) trommel drum
- 160 Sq. Feet (14.8 Sq. Meters) of actual screen size
- Cable/hinge lock design allows quick screen replacement. No additional drum purchase required
- · Self-cleaning brushes maintain efficient screen processing performance
- Screens included are standard wire cloth 1/2" 1 1/2" (13mm 38mm)
- · Heavy-duty steel drum shell with large triangular tumbling paddles
- · Four wheel/twin motor and twin shaft trommel drum drive

#### **POWER SYSTEMS and STRUCTURE**

- Yanmar® 74 HP (55kw) Tier IV Final diesel engine
- 70 gallon (265L) fuel tank allows 16+ hours of continuous run-time
- 70 gallon (265L) hydraulic tank with cooler
- · 22,500 lb. axle with air brakes
- · Fifth-wheel pin transport
- · Brake lights, turn signals and mud flaps included

#### **CONVEYOR/BELTS**

- Unders belt is 42" (1,067mm) wide, 150 PIW
- Side discharge belt is 24" (610mm) wide, 220 PIW
- · Spring-loaded scraper bars made of UHMW
- · Four guide rollers per conveyor for belt tracking
- 13'-11" (4.25m) discharge height on side stacking conveyor accommodates direct truck loading