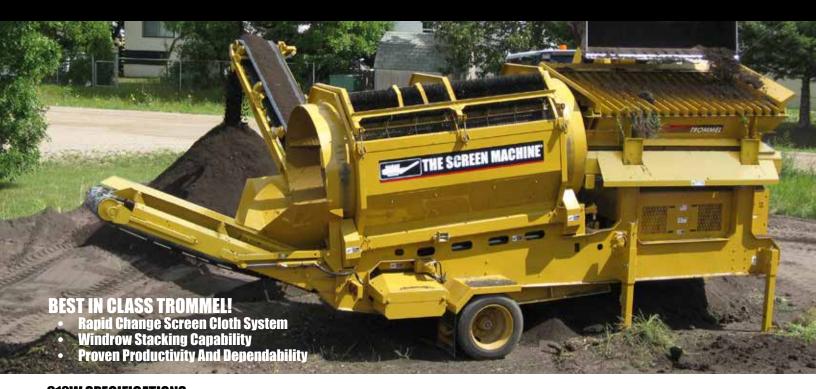

#### TROMMEL SCREEN

- 6' x 12' (1.9m x 3.7m) trommel drum
- 160 Sq. Feet (14.8 Sq. Meters) of actual screen size
- Cable/hinge lock design allows quick screen replacement. No additional drum purchase required
- · Self-cleaning brushes maintain efficient screen processing performance
- Screens included are standard wire cloth 1/2" 1 1/2" (13mm 38mm)
- · Heavy-duty steel drum shell with large triangular tumbling paddles
- · Four wheel/twin motor and twin shaft trommel drum drive

#### **OPTIONS**

- Hammermill shredder (U.S. Patent #7,121,487)
- · Remote tipping grizzly
- · Vibrating Screen over Feeder

| Height | Length | Width | Weight    | Trommel      | Trommel | Conveyor Widths |       | Discharge Heights |       | Engine | Wheels    | Fuel     | Hydraulic |
|--------|--------|-------|-----------|--------------|---------|-----------------|-------|-------------------|-------|--------|-----------|----------|-----------|
|        |        |       |           | Size         | Sq. Ft. | Main            | Side  | Main              | Side  |        |           | Capacity | Capacity  |
| 11'-6" | 24'-1" | 8'-6" | 22,500lbs | 6'-0"x12'-0" | 160'    | 42"             | 24"   | 13'-11"           | 7'-3" | Yanmar | 8.25-22.5 | 70gal    | 70gal     |
| 3.51m  | 7.35m  | 2.59m | 10,200kgs | 1.9m         | 14.8m   | 1,067mm         | 610mm | 4.25m             | 2.21m | 74 HP  |           | 265L     | 265L      |
|        |        |       |           | x3.7m        |         |                 |       |                   |       | 55kw   |           |          |           |