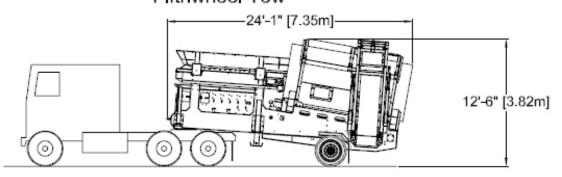

### Fifthwheel Tow

# SCREEN MACHINE 612W TROMMEL SCREEN PLANT

Fifth-wheel pin transport.

Air brakes, brake lights

and mud flaps included

Yanmar 74 HP (55kw) Tier IV Final diesel engine

Optional hammermill shredder

(Patent #7,121,487) available