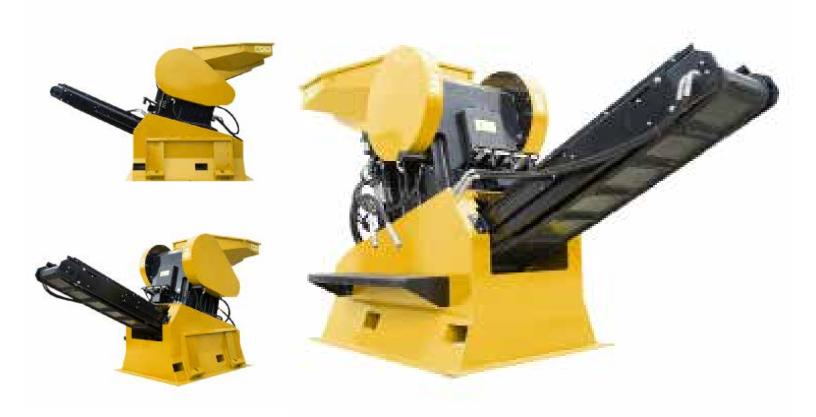

## **20SJ**

## **DESCRIPTION**

The Model 20SJ is a 10"x20" stationary jaw crusher. Utilizing the same crusher as our Model 20TJ, this machine also has instant hydraulic adjustable jaws that allow output product sizes ranging from 3/4" up to 3". Likewise, dust suppression is also standard on this machine.

## STANDARD FEATURES

- Jaw aperture of 10"x20"
- Average product size <sup>3</sup>/<sub>4</sub>"-3"
- Hydraulic power. For electric power, see 20SJEM
- · Output range of 17-22 tons per hour
- · Excavator loaded or can be loaded by hand

## **DIMENSIONS**

- Length: 9'-10"
- Width: 2'-6"
- · Loading Height: 5'-2"
- Weight: 3,637 lbs.